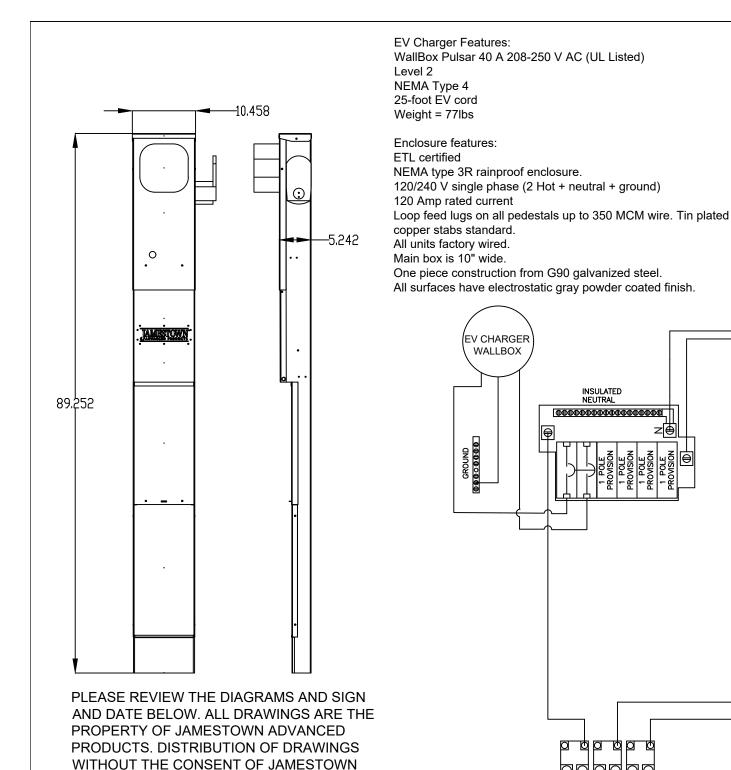

PRODUCT PART NUMBER : PEVCH-00-PED-NL

PRODUCT DESCRIPTION:

WALLBOX EV CHARGER- PED CONFIGURATION WITHOUT RECEPTACLES

DATE: 04/14/22 REV. NO. B

DATE:

2855 GIRTS ROAD JAMESTOWN, NY 14701

PHONE 800-452-0639 -- FAX 716-483-5398 -- WWW.JAMESTOWNADVANCED.COM